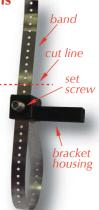

**Mounting Bracket Instructions** 

Part Number UC-0848

1. Wrap band around cylinder and feed through the opening in the mounting bracket

2. Hold bracket against cylinder and pull band tight

3. Tighten set screw using fingers until band fits snug around the cylinder

4. Cut excess band as close to the bracket as possible (as shown) using shears

5. Using allen key, continue to tighten the set screw until the exposed edge of the band is completely retracted into the bracket housing. (Do not exceed 3 in-lb torque. Damage to bracket and/or cylinder may occur.)